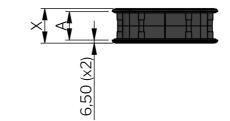

## **TECHNICAL INFORMATION**

Sealed according to L1 DIN EN 1886. Inspection windows for other door thicknesses upon request. Customer logo may be included upon request. Door thickness tolerance: ± 2 mm. Window material (Polycarbonate/Macrolone 6555) is approved according to VDI 6022, sheet 1 (04/2006) for microbiologically inert material. UL94V resistant.

Standards: IP66, VDI 6022

| P/N       | Description  | A [mm] | X (mm) |
|-----------|--------------|--------|--------|
| 506002-40 | 223 x 223 mm | 40     | 53     |
| 506002-50 | 223 x 223 mm | 50     | 63     |
| 506002-60 | 223 x 223 mm | 60     | 73     |