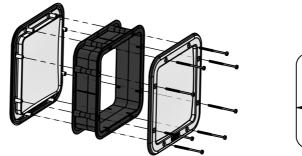

## **INSPECTION WINDOW SQUARE**

Square inspection window in transparent, impact-resistant polycarbonate. Intended for HVAC-applications using insulated or double-skinned doors. The window is equipped with an integrated gasket and is suitable for units with positive or negative pressure. Simple mounting by using eight self-tapping stainless screws from one side only. No fastening hardware on the inside ensure perfect thermal breakage. Mounting screws are included.

Sealed against dust and water according IP66.

## MATERIAL

Screw: Stainless steel 304 Sealing: Foam rubber, EPDM Spacer: Black ABS Window: Polycarbonate V0, UV stabilized

RELATED PRODUCTS Similar products: 5-255 Accessories: 5-425 Use the Index Code at industrilas.com

## **TECHNICAL INFORMATION**

Sealed according to L1 DIN EN 1886. Inspection windows for other door thicknesses upon request. Customer logo may be included upon request. Door thickness tolerance: ± 2 mm. Window material (Polycarbonate/Macrolone 6555) is approved according to VDI 6022, sheet 1 (04/2006) for microbiologically inert material. UL94V resistant.