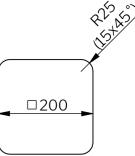

Standards: IP66, VDI 6022

| P/N       | Description  | A [mm] | X (mm) |
|-----------|--------------|--------|--------|
| 506002-40 | 223 x 223 mm | 40     | 53     |
| 506002-50 | 223 x 223 mm | 50     | 63     |
| 506002-60 | 223 x 223 mm | 60     | 73     |