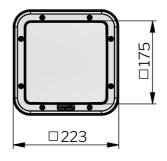

Standards: IP66, VDI 6022

| P/N       | Description  | A [mm] | X (mm) |
|-----------|--------------|--------|--------|
| 506002-40 | 223 x 223 mm | 40     | 53     |
| 506002-50 | 223 x 223 mm | 50     | 63     |
| 506002-60 | 223 x 223 mm | 60     | 73     |