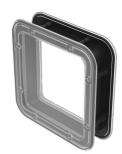

## **INSPECTION WINDOW SQUARE**

Square inspection window in transparent, impact-resistant polycarbonate. Intended for HVAC-applications using insulated or double-skinned doors. The window is equipped with an integrated gasket and is suitable for units with positive or negative pressure. Simple mounting by using eight self-tapping stainless screws from one side only. No fastening hardware on the inside ensure perfect thermal breakage. Mounting screws are included.